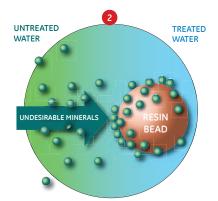

### How the AvantaPure® by GE treats your water

- Untreated water containing impurities passes through a bed of extremely small resin beads.
- 2 Undesirable minerals are drawn to the resin beads and attach to the surface.
- Virtually all unwanted minerals are removed when the water reaches the bottom of the tank.
- 4 The treated water passes up through the riser tube and is distributed throughout the house.

5 Regenerant from the storage tank is used to recharge the resin beads.

Chlorine reduction can be achieved with this system – ask your dealer for details.