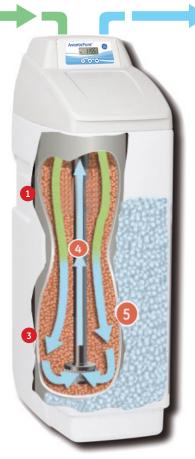

### How the AvantaPure® by GE treats your water

- Untreated water containing impurities passes through a bed of extremely small resin beads.
- 2 Undesirable minerals are drawn to the resin beads and attach to the surface.
- Virtually all unwanted minerals are removed when the water reaches the bottom of the tank.
- 4 The treated water passes up through the riser tube and is distributed throughout the house.

5 Regenerant from the storage tank is used to recharge the resin beads.

Chlorine reduction can be achieved with this system – ask your dealer for details.