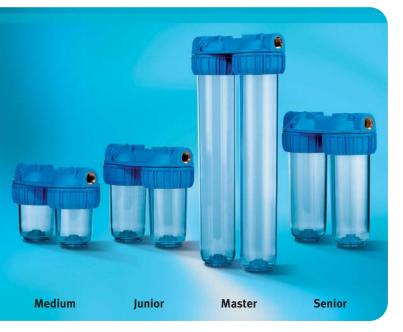

| Cartridge | housings with transparent bowl AS           | IN/OUT  | T mm |     |
|-----------|---------------------------------------------|---------|------|-----|
| height    | IN/OUT female threads with FO brass inserts | threads | Α    | В   |
| 5″        | Medium Duplex Plus 3P AFO SX AS             | 3/4"    | 191  | 275 |
| 5″        | Medium Duplex Plus 3P BFO SX AS             | 1″      | 191  | 275 |
| 7″        | Junior Duplex Plus 3P AFO SX AS             | 3/4"    | 241  | 275 |
| 7"        | Junior Duplex Plus 3P BFO SX AS             | 1"      | 241  | 275 |
| 10"       | Senior Duplex Plus 3P AFO SX AS             | 3/4"    | 315  | 275 |
| 10"       | Senior Duplex Plus 3P BFO SX AS             | 1"      | 315  | 275 |
| 20"       | Master Duplex Plus 3P AFO SX AS             | 3/4"    | 571  | 275 |
| 20"       | Master Duplex Plus 3P BFO SX AS             | 1"      | 571  | 275 |