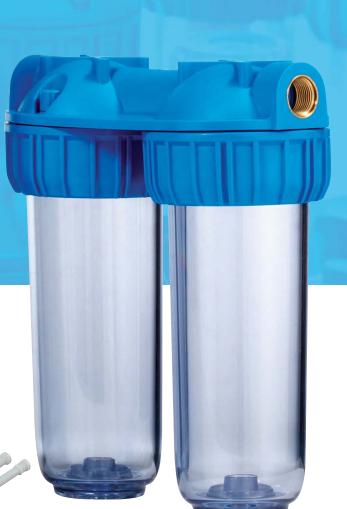

# housings Duplex Plus 3P SX

### **SPECIFICATIONS**

Non-toxic materials, suitable for drinking water.

Head and ring nut: reinforced polypropylene.

Transparent bowl: SAN.

O-ring: ETP.

Breather-valve: body polypropylene, O-ring ETP. IN/OUT threads: CW 614 N brass inserts.

| Cartridge | housings with transparent bowl AS           | IN/OUT  | T mm |     |
|-----------|---------------------------------------------|---------|------|-----|
| height    | IN/OUT female threads with FO brass inserts | threads | Α    | В   |
| 5″        | Medium Duplex Plus 3P AFO SX AS             | 3/4"    | 191  | 275 |
| 5″        | Medium Duplex Plus 3P BFO SX AS             | 1″      | 191  | 275 |
| 7″        | Junior Duplex Plus 3P AFO SX AS             | 3/4"    | 241  | 275 |
| 7"        | Junior Duplex Plus 3P BFO SX AS             | 1"      | 241  | 275 |
| 10"       | Senior Duplex Plus 3P AFO SX AS             | 3/4"    | 315  | 275 |
| 10"       | Senior Duplex Plus 3P BFO SX AS             | 1"      | 315  | 275 |
| 20"       | Master Duplex Plus 3P AFO SX AS             | 3/4"    | 571  | 275 |
| 20"       | Master Duplex Plus 3P BFO SX AS             | 1"      | 571  | 275 |