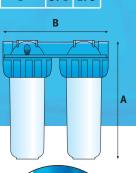

| Cartridge | housings with transparent bowl AS           | IN/OUT  | T mm |     |
|-----------|---------------------------------------------|---------|------|-----|
| height    | IN/OUT female threads with FO brass inserts | threads | Α    | В   |
| 5″        | Medium Duplex Plus 3P AFO SX AS             | 3/4"    | 191  | 275 |
| 5″        | Medium Duplex Plus 3P BFO SX AS             | 1″      | 191  | 275 |
| 7″        | Junior Duplex Plus 3P AFO SX AS             | 3/4"    | 241  | 275 |
| 7"        | Junior Duplex Plus 3P BFO SX AS             | 1"      | 241  | 275 |
| 10"       | Senior Duplex Plus 3P AFO SX AS             | 3/4"    | 315  | 275 |
| 10"       | Senior Duplex Plus 3P BFO SX AS             | 1"      | 315  | 275 |
| 20"       | Master Duplex Plus 3P AFO SX AS             | 3/4"    | 571  | 275 |
| 20"       | Master Duplex Plus 3P BFO SX AS             | 1"      | 571  | 275 |